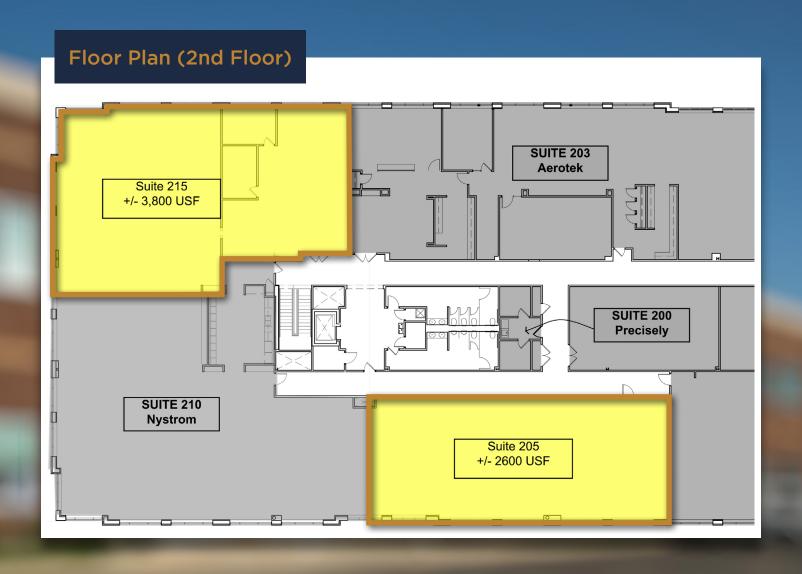

BUSINESS CENTER I 3535 40th Ave NW Rochester, Minnesota

#### **Property Description**

- Class A finishes in a suburban setting. Located in Northwest Rochester, only 6 minutes from Downtown.
- Great visibility and easy highway access, just two miles west of Highway 52.
- Move in ready suites and 24-hour access/security.
- Year Built 2000

PRICING AT \$17
PER SQUARE FOOT

FOR MORE INFORMATION:

VISIT OUR WEBSITE

#### **CONTACT**





Located close to the prominent WCD location which has 20K vehicles a day of traffic

# CONTACT

## **Chad Behnken | Vice President**

chad@hamiltonmnre.com O: 507-281-1002 ext 107 | M: 507-251-7667 www.hamiltonmnre.com





# CONTACT

## **Chad Behnken | Vice President**

chad@hamiltonmnre.com O: 507-281-1002 ext 107 | M: 507-251-7667 www.hamiltonmnre.com





# CONTACT

## **Chad Behnken | Vice President**

chad@hamiltonmnre.com O: 507-281-1002 ext 107 | M: 507-251-7667 www.hamiltonmnre.com