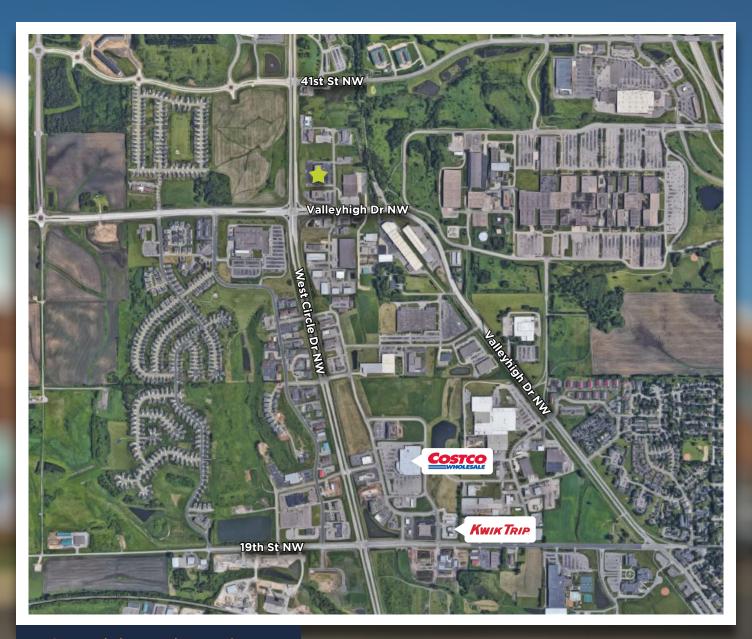

#### **CONTACT**

Located close to the prominent WCD location which has 20K vehicles a day of traffic