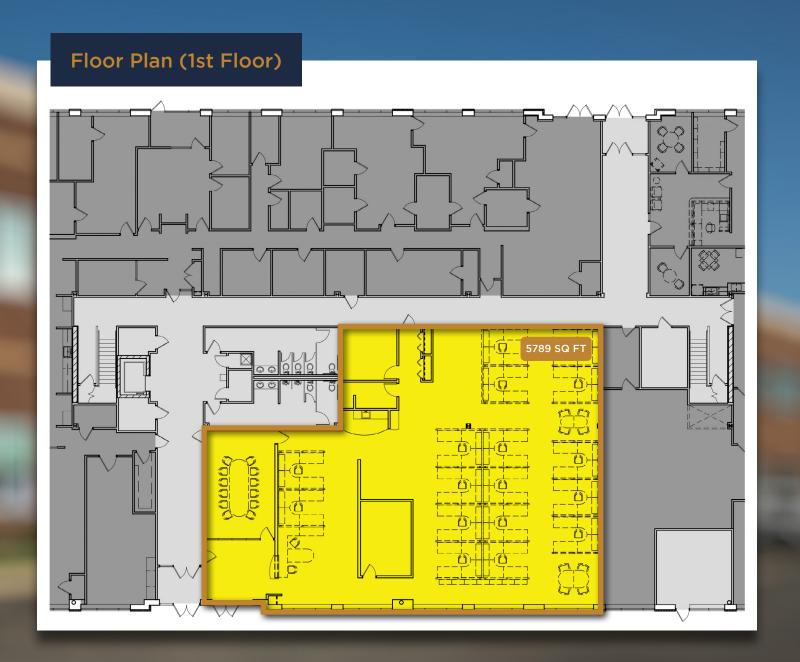

# FOR LEASE VALLEY HIGH BUSINESS CENTER I 3535 40th Ave NW Rochester, Minnesota

#### **Property Description**

- Class A finishes in a suburban setting. Located in Northwest Rochester, only 6 minutes from Downtown.
- Great visibility and easy highway access, just two miles west of Highway 52.
- Move in ready suites and 24-hour access/security.
- Year Built 2000

PRICING AT \$17
PER SQUARE FOOT

FOR MORE INFORMATION:

VISIT OUR WEBSITE

#### **CONTACT**





Located close to the prominent WCD location which has 20K vehicles a day of traffic

# CONTACT

## **Chad Behnken | Vice President**

chad@hamiltonmnre.com O: 507-281-1002 ext 107 | M: 507-251-7667 www.hamiltonmnre.com





# CONTACT

## **Chad Behnken | Vice President**

chad@hamiltonmnre.com O: 507-281-1002 ext 107 | M: 507-251-7667 www.hamiltonmnre.com





# CONTACT

## **Chad Behnken | Vice President**

chad@hamiltonmnre.com O: 507-281-1002 ext 107 | M: 507-251-7667 www.hamiltonmnre.com