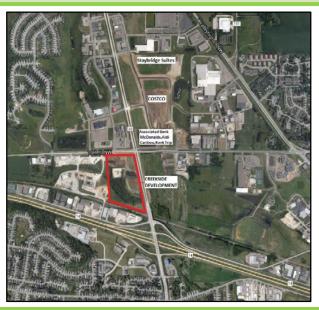

## Office Build-to-Suit 1-Story 20,000 SF and 2-Story 40,000 SF

- Located in a premier area of northwest Rochester
- Build-to-Suit office opportunities
- Excellent visibility from West Circle Drive and 19<sup>th</sup>
- Zoned M-1 Mixed Commercial Industrial District
- Block 2, Lot 4 designated for 1-story, 20,000 SF office with Class A finishes and floor to ceiling windows
- Block 2, Lot 5 designated for 2-story, 40,000 SF Class A office with high-end finishes
- Lot sizes: 2.19 and 4.32 Acres
- Parking ratio of 5:1,000 SF
- Internal road construction complete, utilities installed in road
- Local amenities include Costco, Staybridge Suites, Associated Bank, Mayo Support Centers, Days Inn and Suites, Five West Kitchen, Rochester Athletic Club, Hy-Vee, Caribou