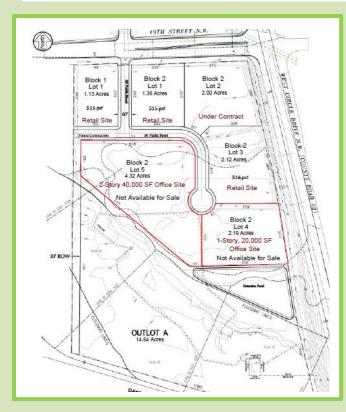

## Office Build-to-Suit 1-Story 20,000 SF and 2-Story 40,000 SF

- Located in a premier area of northwest Rochester
- Build-to-Suit office opportunities
- Excellent visibility from West Circle Drive and 19<sup>th</sup>
- Zoned M-1 Mixed Commercial Industrial District
- Block 2, Lot 4 designated for 1-story, 20,000 SF office with Class A finishes and floor to ceiling windows
- Block 2, Lot 5 designated for 2-story, 40,000 SF Class A office with high-end finishes
- Lot sizes: 2.19 and 4.32 Acres
- Parking ratio of 5:1,000 SF
- Internal road construction complete, utilities installed in road
- Local amenities include Costco, Staybridge Suites, Associated Bank, Mayo Support Centers, Days Inn and Suites, Five West Kitchen, Rochester Athletic Club, Hy-Vee, Caribou