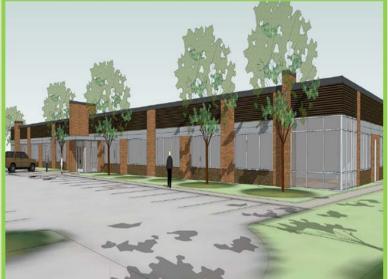

## Office Build-to-Suit 1-Story 20,000 SF and 2-Story 40,000 SF

- Located in a premier area of northwest Rochester
- Build-to-Suit office opportunities
- Excellent visibility from West Circle Drive and 19<sup>th</sup>
- Zoned M-1 Mixed Commercial Industrial District
- Block 2, Lot 4 designated for 1-story, 20,000 SF office with Class A finishes and floor to ceiling windows
- Block 2, Lot 5 designated for 2-story, 40,000 SF Class A office with high-end finishes
- Lot sizes: 2.19 and 4.32 Acres
- Parking ratio of 5:1,000 SF
- Internal road construction complete, utilities installed in road
- Local amenities include Costco, Staybridge Suites, Associated Bank, Mayo Support Centers, Days Inn and Suites, Five West Kitchen, Rochester Athletic Club, Hy-Vee, Caribou