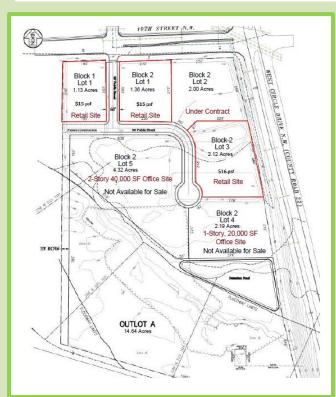

## Retail Build-to-Suit Land for Sale

- Located in a premier area of northwest Rochester
- Land for Sale or Build-to-Suit opportunities for retail
- Zoned M-1 Mixed Commercial Industrial District
- Internal road construction complete
- · Utilities installed in road
- Lot sizes from 1.13 to 2.12 Acres ranging in price from \$12 psf to \$16 psf
- Excellent visibility from West Circle Drive and 19<sup>th</sup> Street NW
- Located near national brands Costco, Staybridge Suites, Associated Bank, Caribou, Comfort Inn & Suites, McDonald's, Kwik Trip, Hy-Vee
- Traffic Counts: W. Circle Dr. 22,600/19<sup>th</sup> St. 9,500
- Demographics:
   1 Mile
   3 Mile
   5 Mile