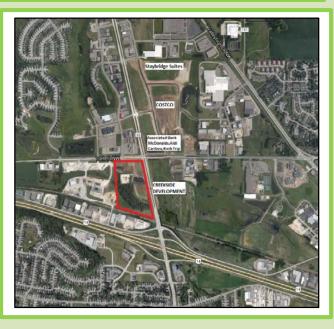

## Creekside Development Retail Build-to-Suit

West Circle Road and 19th Street NW, Rochester, MN

## Retail Build-to-Suit Land for Sale

- Located in a premier area of northwest Rochester
- Land for Sale or Build-to-Suit opportunities for retail
- Zoned M-1 Mixed Commercial Industrial District
- Internal road construction complete
- · Utilities installed in road
- Lot sizes from 1.13 to 2.12 Acres ranging in price from \$12 psf to \$16 psf
- Excellent visibility from West Circle Drive and 19<sup>th</sup> Street NW
- Located near national brands Costco, Staybridge Suites, Associated Bank, Caribou, Comfort Inn & Suites, McDonald's, Kwik Trip, Hy-Vee
- Traffic Counts: W. Circle Dr. 22,600/19<sup>th</sup> St. 9,500
- Demographics:
   1 Mile
   3 Mile
   5 Mile