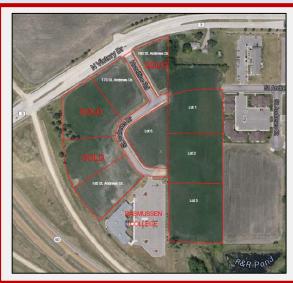

## VICTORY COMMERCIAL PARK

## ST. ANDREWS DRIVE Mankato, MN

## For Lease/Sale ~ Build-to-Suit

- Located in a premier retail area of Mankato
- Build-to-Suit opportunities for retail, office and flex office
- Anchored by Rasmussen College and KIA of Mankato (complete 2015)
- Excellent visibility from Highway 14 and North Victory Drive
- Zoned B-3 Highway Commercial District
- Lot size range from 1.02 to 6.98 acres
- Demographics:
   1 Mile
   3 Mile
   5 Mile