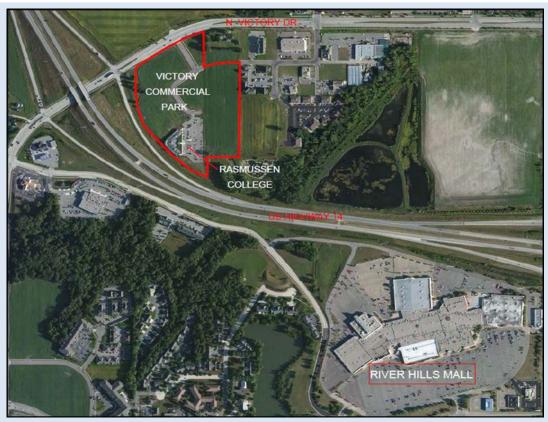

## VICTORY COMMERCIAL PARK

## For Lease/Sale ~ Build-to-Suit

- Located in a premier retail area of Mankato
- Build-to-Suit opportunities for retail, office and flex office
- Anchored by Rasmussen College and KIA of Mankato (complete 2015)
- Excellent visibility from Highway 14 and North Victory Drive
- Zoned B-3 Highway Commercial District
- Lot size range from 1.02 to 6.98 acres
- Demographics:
   1 Mile
   3 Mile
   5 Mile